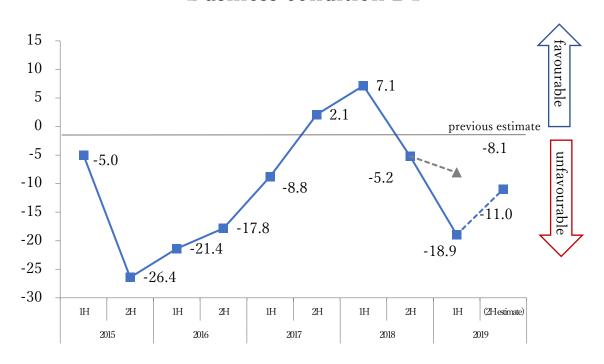

#### (1) A big decline in business confidence continued from previous period

Fell 13.7 point. Previous trend's substantial decline, a reversal from upward trend continued and fell below the previous estimate of small decrease at negative 18.9 point, lowest level since 2H 2016. Reversal in trend is expected in the next period, a close watch is expected over the future trend.